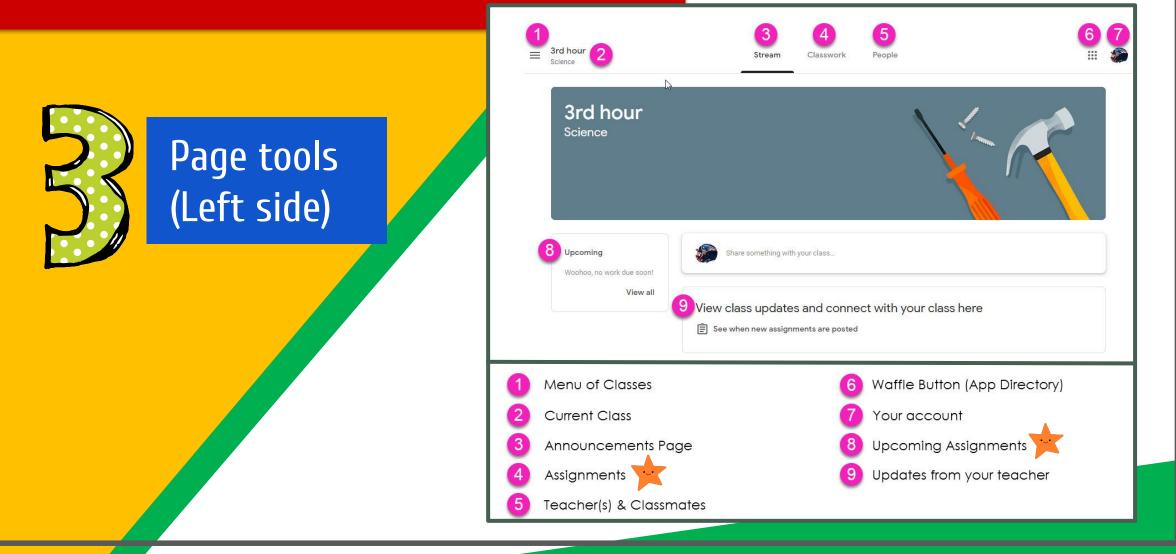

ddress & click "next."

| Hi Tanya              |      |
|-----------------------|------|
| log bratton@opsb.info | ·    |
| Enter your password   |      |
|                       |      |
| Earget peanward?      | NEXT |
| Forgot password?      |      |
|                       |      |
| Click on Next         |      |
|                       |      |





#### **NOW YOU'LL SEE** that you are signed in to your Google Apps for Education account!



Click on the 9 squares (Waffle/Rubik's Cube) icon in the top right hand corner to see the Google Suite of Products!





### Navigating Classroom



#### Click on the waffle button and then the Google Classroom icon.



#### Navigating Classroom



## Click on the class you wish to view.



#### Navigating Classroom

- High Interest for Parents







## **GOOGLE APPS** allow you to edit Google assignments from any device that is connected to the internet!