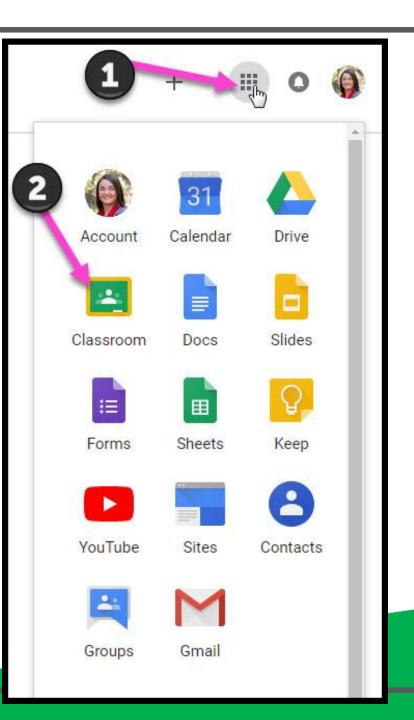

on Next          |      |
|                        |      |
|                        |      |

Type in your child's Google Email address & click "next."

| Hi Tanya              |      |
|-----------------------|------|
| log bratton@opsb.info | ·    |
| Enter your password   |      |
|                       |      |
| Earget peanward?      | NEXT |
| Forgot password?      |      |
|                       |      |
| Click on Next         |      |
|                       |      |





#### **NOW YOU'LL SEE** that you are signed in to your Google Apps for Education account!



Click on the 9 squares (Waffle/Rubik's Cube) icon in the top right hand corner to see the Google Suite of Products!





### Navigating Classroom



#### Click on the waffle button and then the Google Classroom icon.



#### Navigating Classroom



## Click on the class you wish to view.



#### Navigating Classroom

- High Interest for Parents







## **GOOGLE APPS** allow you to edit Google assignments from any device that is connected to the internet!