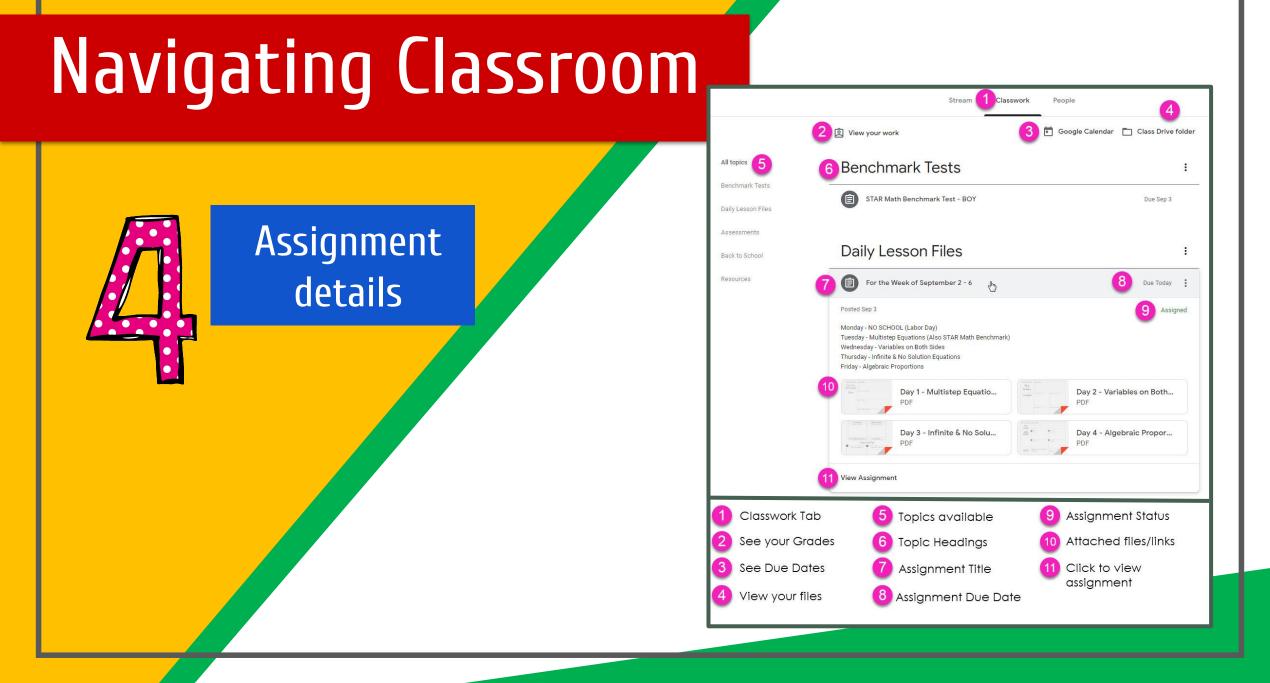

ress & click "next."

| Hi Tanya              |      |
|-----------------------|------|
| log bratton@opsb.info | ·    |
| Enter your password   |      |
|                       |      |
| Earget peanward?      | NEXT |
| Forgot password?      |      |
|                       |      |
| Click on Next         |      |
|                       |      |





#### **NOW YOU'LL SEE** that you are signed in to your Google Apps for Education account!



Click on the 9 squares (Waffle/Rubik's Cube) icon in the top right hand corner to see the Google Suite of Products!





### Navigating Classroom



#### Click on the waffle button and then the Google Classroom icon.



#### Navigating Classroom



## Click on the class you wish to view.



#### Navigating Classroom

- High Interest for Parents







## **GOOGLE APPS** allow you to edit Google assignments from any device that is connected to the internet!