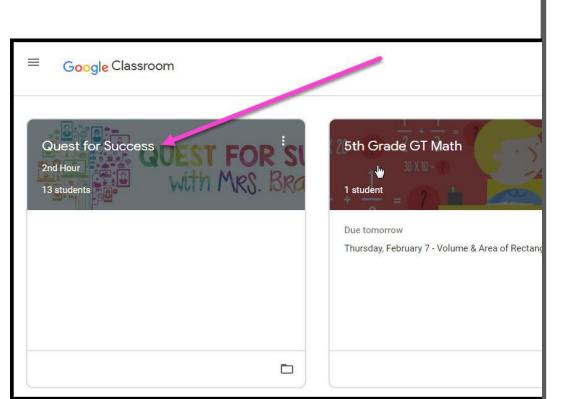

|      |

Type in your child's Google Email address & click "next."

| Hi Tanya              |      |
|-----------------------|------|
| log bratton@opsb.info | ·    |
| Enter your password   |      |
|                       |      |
| Earget peanward?      | NEXT |
| Forgot password?      |      |
|                       |      |
| Click on Next         |      |
|                       |      |





#### **NOW YOU'LL SEE** that you are signed in to your Google Apps for Education account!



Click on the 9 squares (Waffle/Rubik's Cube) icon in the top right hand corner to see the Google Suite of Products!





### Navigating Classroom



#### Click on the waffle button and then the Google Classroom icon.



#### Navigating Classroom



## Click on the class you wish to view.



#### Navigating Classroom

- High Interest for Parents







## **GOOGLE APPS** allow you to edit Google assignments from any device that is connected to the internet!